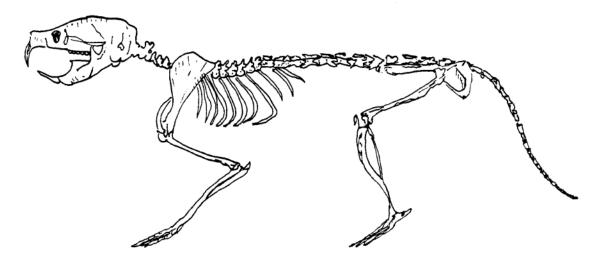

## **Owl Pellet Skeleton Diagrams**

Use these diagrams to aid in reassembling the bones that you discover in your owl pellets.

May be reproduced for classroom use only. Not reproducible for commercial purposes.

## SIDE VIEW

8.5 x 11 versions of pages 3 and 4 of this manual are available at: https://www.nature-watch.com/bonechart