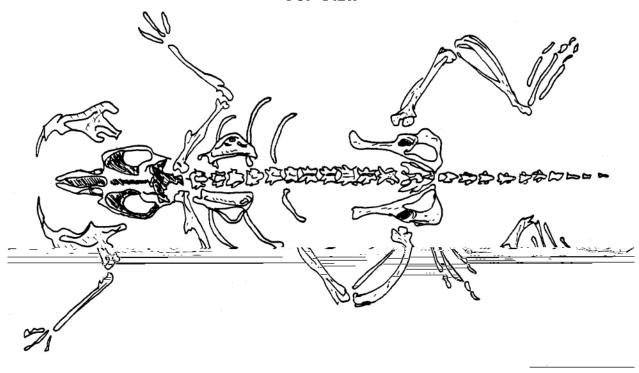

## **Owl Pellet Skeleton Diagrams**

Use these diagrams to aid in reassembling the bones that you discover in your owl pellets.

May be reproduced for classroom use only. Not reproducible for commercial purposes.

## SIDE VIEW

8.5 x 11 versions of pages 3 and 4 of this manual are available at: https://www.nature-watch.com/bonechart